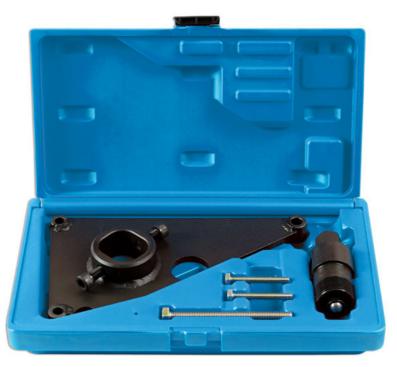

## High Pressure Pump Sprocket Remover - for Hyundai,

Used to remove the high pressure diesel fuel pump sprocket on Hyunda and Kia 1.1, 1.4, 1.5, 1.6 and 1.7L CRD diesel engines (from 2004).

## **Additional Information**

- Applications: chain driven CRD diesel engines 1.1, 1.4, 1.5, 1.6 and 1.7L fitted to Hyundai and Kia models.
- Equivalent to OEM 09331-2A000.
- Access to the engine timing chain requires the removal of the sump which is greatly assisted by using the Laser Sump/Joint Separator, Part No. 5026 (equivalent to OEM 09215-3C000).
- For 2.0 and 2.2L engines, please use Laser Part No. 7178.