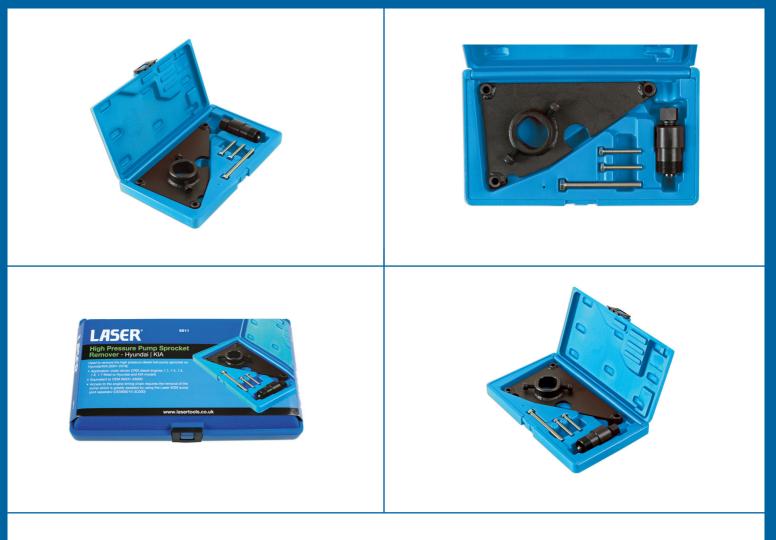

## High Pressure Pump Sprocket Remover - for Hyundai,

Used to remove the high pressure diesel fuel pump sprocket on Hyunda and Kia 1.1, 1.4, 1.5, 1.6 and 1.7L CRD diesel engines (from 2004).

## **Additional Information**

- Applications: chain driven CRD diesel engines 1.1, 1.4, 1.5, 1.6 and 1.7L fitted to Hyundai and Kia models.
- Equivalent to OEM 09331-2A000.
- Access to the engine timing chain requires the removal of the sump which is greatly assisted by using the Laser Sump/Joint Separator, Part No. 5026 (equivalent to OEM 09215-3C000).
- For 2.0 and 2.2L engines, please use Laser Part No. 7178.