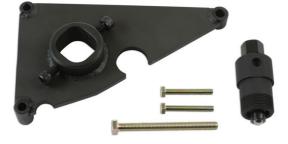

## High Pressure Pump Sprocket Remover - for Hyundai,

Used to remove the high pressure diesel fuel pump sprocket on Hyunda and Kia 1.1, 1.4, 1.5, 1.6 and 1.7L CRD diesel engines (from 2004).

## **Additional Information**

- Applications: chain driven CRD diesel engines 1.1, 1.4, 1.5, 1.6 and 1.7L fitted to Hyundai and Kia models.
- Equivalent to OEM 09331-2A000.
- Access to the engine timing chain requires the removal of the sump which is greatly assisted by using the Laser Sump/Joint Separator, Part No. 5026 (equivalent to OEM 09215-3C000).
- For 2.0 and 2.2L engines, please use Laser Part No. 7178.